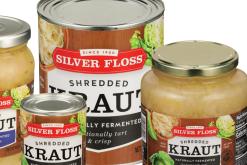

Silver Floss is the sauerkraut brand consumers across the country choose first. Of course, it's from the world's largest producer of kraut. You can promote kraut with other foods for easy add-on sales: pork, salads, pizza, and tacos are all better with kraut. Offer shelf-stable sauerkraut in consumer-friendly packaging (see back for options).

## SHELF-STABLE SAUERKRAUT

Silver Floss Shredded Kraut GLK Item #: 263854

Pack Size: 12/16 oz glass jars

Silver Floss Shredded Kraut GLK Item #: 263858 Pack Size: 12/27 oz cans

Silver Floss Bavarian Kraut GLK Item #: 263841

Pack Size: 12/16 oz glass jars

Silver Floss Shredded Kraut GLK Item #: 263848 Pack Size: 24/27 oz cans

Silver Floss Shredded Kraut GLK Item #: 263842

Pack Size: 12/32 oz glass jars

Silver Floss Shredded Kraut GLK Item #: 263849 Pack Size: 6/99 oz cans

Silver Floss Shredded Kraut GLK Item #: 263853

Pack Size: 24/8 oz cans

Silver Floss Sweet & Sour Red Cabbage GLK Item #: 259469

Pack Size: 6/104 oz cans

Silver Floss Shredded Kraut GLK Item #: 263852

Pack Size: 24/14.4 oz cans

Silver Floss Bavarian Kraut GLK Item #: 263855

Pack Size: 24/14.4 oz cans

To learn more, visit www.glkfoods.com